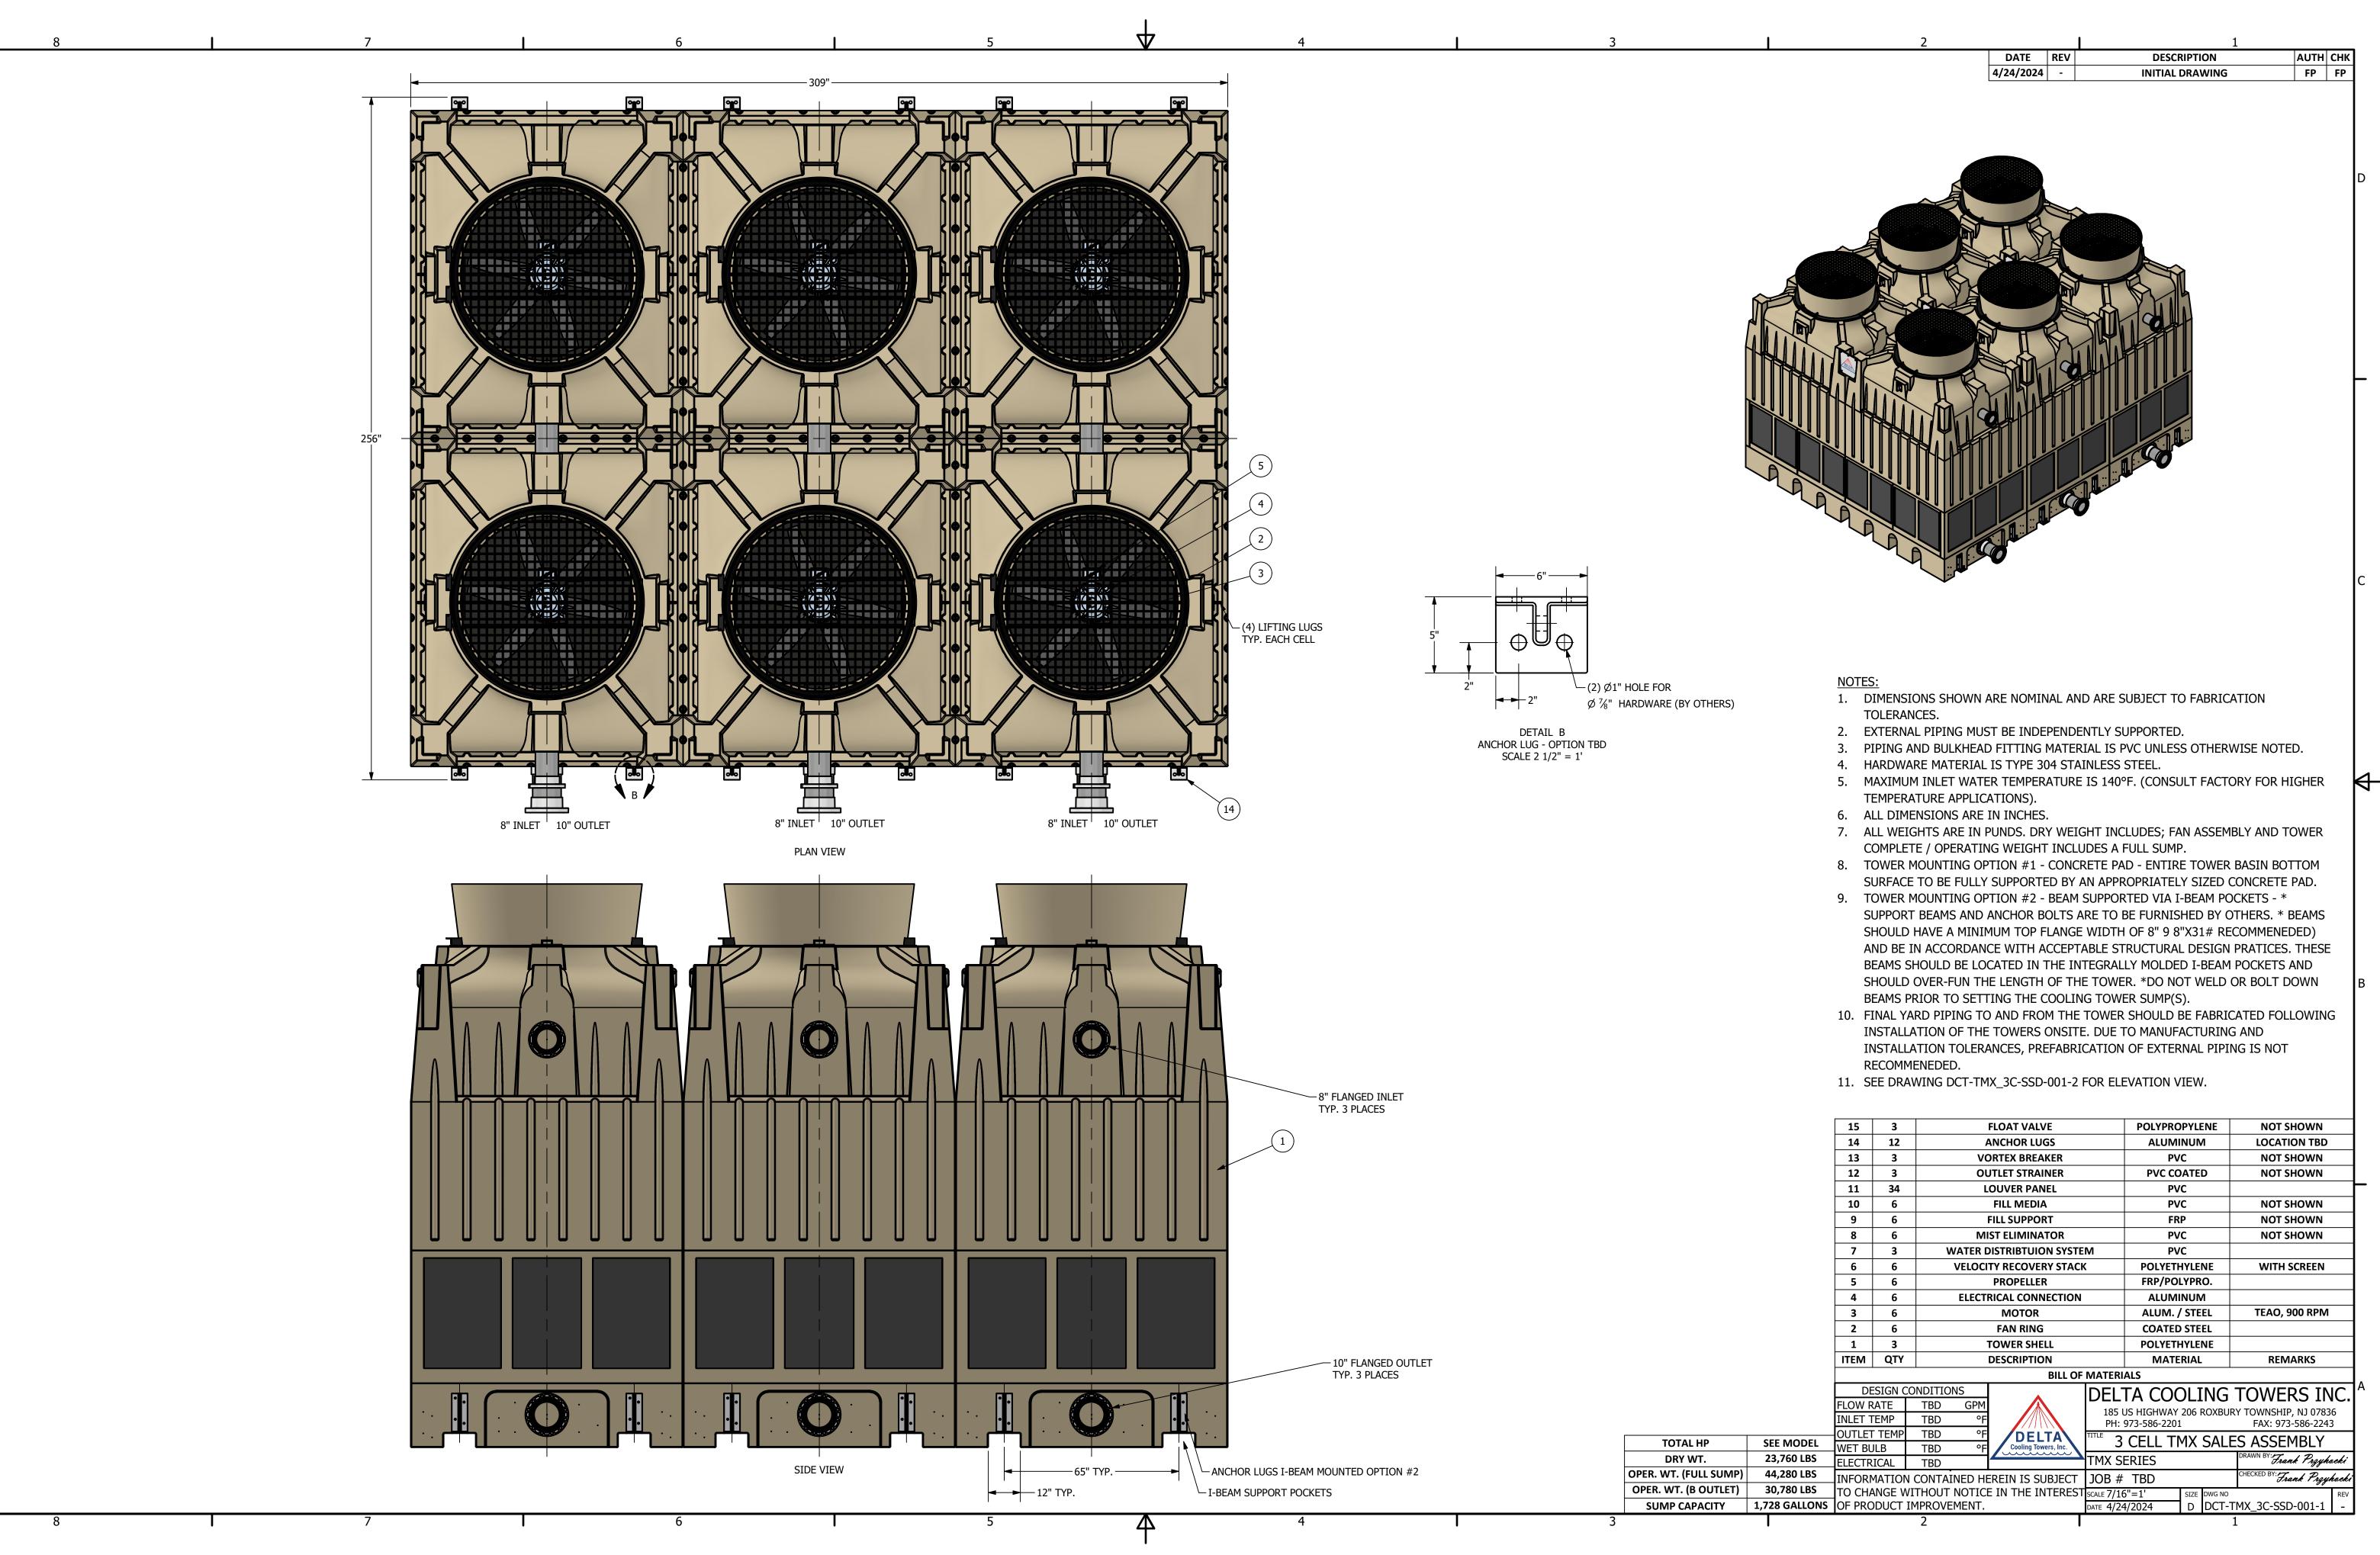

 $\rightarrow$ 

R

Α

|     |                    | DESIGN CONDITIONS                       |         |        |       | DELTA COOLING TOWERS INC. |              |      |        |                                       |      | А |
|-----|--------------------|-----------------------------------------|---------|--------|-------|---------------------------|--------------|------|--------|---------------------------------------|------|---|
|     |                    | FLOW RATE                               | TBD     | GPM    |       |                           |              |      |        | TOWNSHIP, NJ 0783                     |      |   |
|     |                    | INLET TEMP                              | TBD     | °F     |       |                           | H: 973-586-2 |      | UNDURI | FAX: 973-586-224                      |      |   |
|     |                    | OUTLET TEMP                             | TBD     | °F     | DELTA | TITLE                     |              | тму  |        | S ASSEMBLY                            |      |   |
|     | SEE MODEL WET BULB |                                         | TBD     | °F     |       |                           |              |      |        |                                       |      |   |
|     | 23,760 LBS         | ELECTRICAL                              | TBD     |        |       | ТМХ                       | SERIES       |      | D      | RAWN BY: Frank Przyk                  | acki |   |
| MP) | 44,280 LBS         | INFORMATION CONTAINED HEREIN IS SUBJECT |         |        |       |                           | JOB # TBD    |      |        | <sup>HECKED BY:</sup> Frank Przyhocki |      |   |
| ET) | 30,780 LBS         | TO CHANGE WITHOUT NOTICE IN THE INTERES |         |        |       |                           | /16"=1'      | SIZE | DWG NO |                                       | REV  |   |
| ,   | 1,728 GALLONS      | OF PRODUCT                              | IMPROVE | EMENT. |       | date <b>4</b>             | /24/2024     | D    | DCT-TM | X_3C-SSD-001-1                        | -    |   |
|     |                    | 1                                       |         |        |       |                           |              |      |        |                                       |      |   |